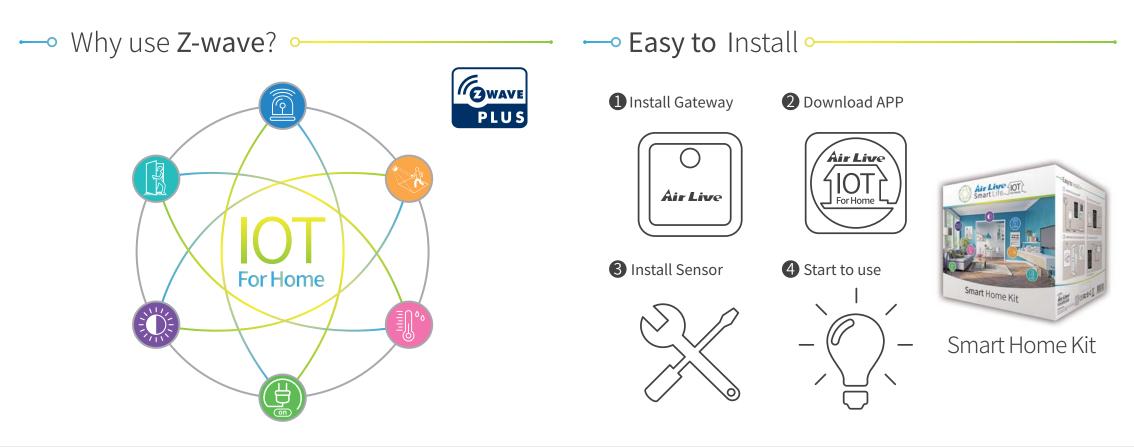

AirLive IoT Kit follows the Z-wave protocol, which is a powerful standard with the advantages of low power, great stability, interoperability and longer wireless distance.

Users only need to connect the Gateway to Internet and download AirLive Smart Life IoT APP. After this you can install other devices and control them easily from any location.

### Gateway (SG-101)

The compact Smart Life Gateway is the heart of smart home. It comes with a build in 6 tunes siren and 802.11n wifi. Very easy setup via the mobile APP, no computer is needed.

\*Z-wave plus \*Peer to Peer (P2P) technology \*Wall mountable \*IEEE 802.11n AP mode \*1 X LAN Port \*High security level with 128 bit AES encryption \*Siren (6 tunes, 110db) \*Up to 60 meter \*Up to 232 Z-wave devices