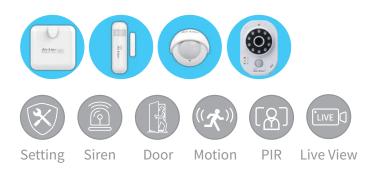

# Build up Your Home Security

AirLive IoT Kit assists you to build up your home safety system. When a thief is trying to break into your house, the 3 in 1 (door/window) Sensor and PIR Motion Sensor will be triggered. At the same time, the siren in the Gateway will turn on as warning and the Gateway will also send a notification to your smartphone, so you can know what is going on; immediate Live View is also possible with the Smart IP cam.