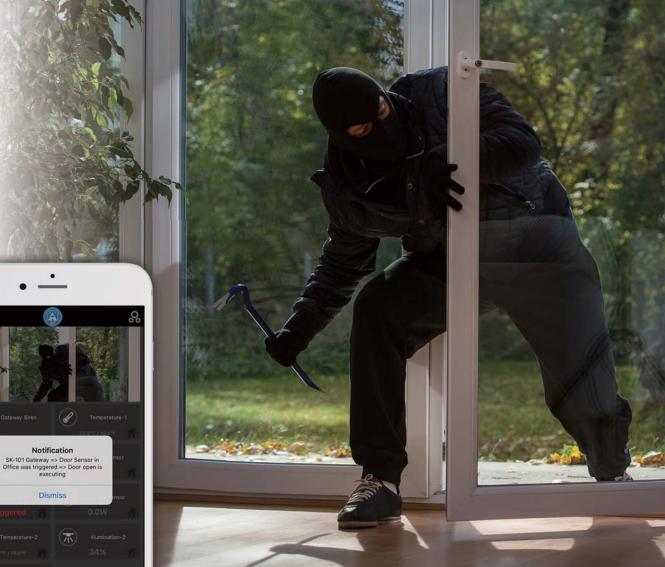

# Build up Your Home Security

AirLive IoT Kit assists you to build up your home safety system. When a thief is trying to break into your house, the 3 in 1 (door/window) Sensor and PIR Motion Sensor will be triggered. At the same time, the siren in the Gateway will turn on as warning and the Gateway will also send a notification to your smartphone, so you can know what is going on; immediate Live View is also possible with the Smart IP cam.

# Family Care

When children or elders are staying alone at home, the Live View function can help you to check if any accident has happened, and then you can handle the situation directly.

Beside this, when they are going to the toilet at night, it will be safer for them if the light will be turned on automatically. This can be done by AirLive IoT Kit. When someone is approaching the PIR Motion Sensor, then the Smart Plug will turn the light on, so they will not walk in the dark.