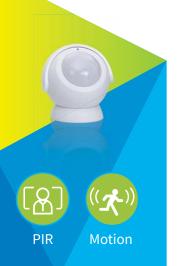

# PIR Motion Sensor (SI-102)

Small compact and easy to install, the AirLive Smart Life PIR Motion Sensor can be placed at almost any location with its magnet mounting cradle.

### \*Z-wave plus

\*Max. 8 meter motion detection distance \*140 degree motion detection angle \*Angle adjustable and wall mountable \*Tamper proof protection \*Battery Life 2 years

Live View WiFi