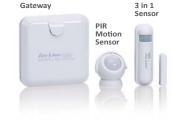

### Package Choose

**SK-102** 

Gateway **SK-103** PIR Motion Sensor

3 in 1

### Gateway (SG-101)

The compact Smart Life Gateway is the heart of smart home. It comes with a build in 6 tunes siren and 802.11n wifi. Very easy setup via the mobile APP, no computer is needed.

\*Z-wave plus \*Peer to Peer (P2P) technology \*Wall mountable \*IEEE 802.11n AP mode \*1 X LAN Port \*High security level with 128 bit AES encryption \*Siren (6 tunes, 110db) \*Up to 60 meter \*Up to 232 Z-wave devices

# 3 in 1 Sensor (SI-101)

It is not only a door/window contact but also has a build in temperature and light sensor. Setup multiple scenarios in your home.

\*Z-wave plus \*Temperature/Door&Window/ Light sensor \*Low power consumption \*Tamper proof protection \*Battery Life 2 years