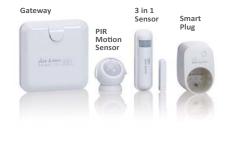

### Package Choose

**SK-102** 

Gateway **SK-103** PIR Motion Sensor

3 in 1

### Gateway (SG-101)

The compact Smart Life Gateway is the heart of smart home. It comes with a build in 6 tunes siren and 802.11n wifi. Very easy setup via the mobile APP, no computer is needed.

\*Z-wave plus \*Peer to Peer (P2P) technology \*Wall mountable \*IEEE 802.11n AP mode \*1 X LAN Port \*High security level with 128 bit AES encryption \*Siren (6 tunes, 110db) \*Up to 60 meter \*Up to 232 Z-wave devices

# 3 in 1 Sensor (SI-101)

It is not only a door/window contact but also has a build in temperature and light sensor. Setup multiple scenarios in your home.

\*Z-wave plus \*Temperature/Door&Window/ Light sensor \*Low power consumption \*Tamper proof protection \*Battery Life 2 years

# PIR Motion Sensor (SI-102)

Small compact and easy to install, the AirLive Smart Life PIR Motion Sensor can be placed at almost any location with its magnet mounting cradle.

# Smart Plug (SP-101)

The Smart Plug with power measurement function is design for your home. It can turn on/off any devices directly from your smartphone and see the energy consumption.

To extend distance, the Smart Plug can also work as a repeater.