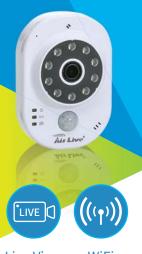

### Smart IPCam (Smart Cube 300W)

The SC-300W Smart Cube Camera is a multi-function camera which not only has 3MP, but also a PIR, temperature and humidity sensor build inside. With its IR leds and ICR clear night vision is also possible.

\*1/3" 3MP CMOS Sensor
\*3MP (2048x1536) Resolution
\*15M IR Distance
\*Build-in ICR, Speaker, Microphone
\*802.11n, 10/100 LAN
\*Micro SD card slot
\*5V/1A power

Power Power Usage on/off