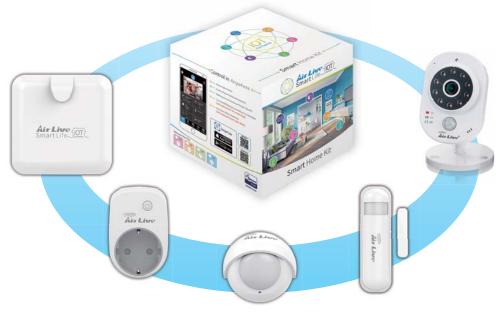

# Build up Your Smart Life

AirLive Smart Life IoT Kit provides you a whole new lifestyle of home security, convenience, and energy saving. You can use our IoT APP to control all AirLive IoT devices from your smartphone wherever you are.

AirLive Smart Life IoT offers three different packages which you can use to build up your own smart life effortlessly.

### Package Choose

**SK-102** 

Gateway **SK-103** PIR Motion Sensor

3 in 1