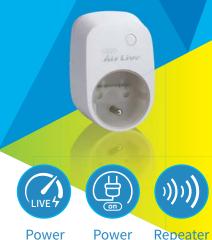

# Smart Plug (SP-101)

The Smart Plug with power measurement function is design for your home. It can turn on/off any devices directly from your smartphone and see the energy consumption.

To extend distance, the Smart Plug can also work as a repeater.

### \*Z-wave plus

- \*Up to 3000W resistive load or 320W for fluorescent load \*Overload protection
- \*Auto report the power usage
- \*Longer Z-wave signal transmition
- \*Automatic Z-wave signal repeater