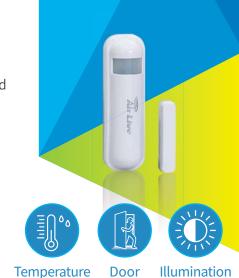

# 3 in 1 Sensor (SI-101)

It is not only a door/window contact but also has a build in temperature and light sensor. Setup multiple scenarios in your home.

\*Z-wave plus \*Temperature/Door&Window/ Light sensor \*Low power consumption \*Tamper proof protection \*Battery Life 2 years